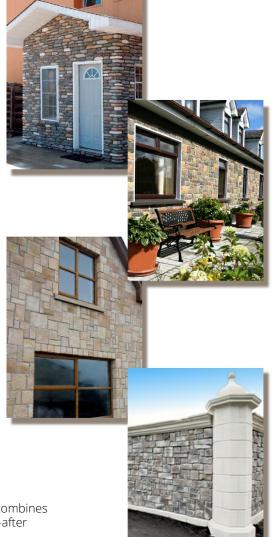

We have Stone Wrap in a style and colour to suit every requirement.

If you're unsure about how best to match the right style and colour for your requirements just call our experienced staff and they will be happy to advise.