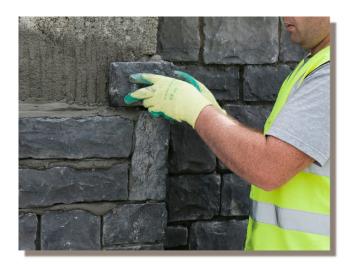

Stonewrap Manufactured Stone, from KPC is a fantastic product that combines the best qualities of a modern easy to use material with those sought-after qualities of natural stone.

StoneWrap is pre-formed into shapes, including corner pieces, that are easy to work with, requiring little or no alteration before fitting in place and its lightweight nature means it can be added to existing buildings without the need for additional support or enhancement to foundations.