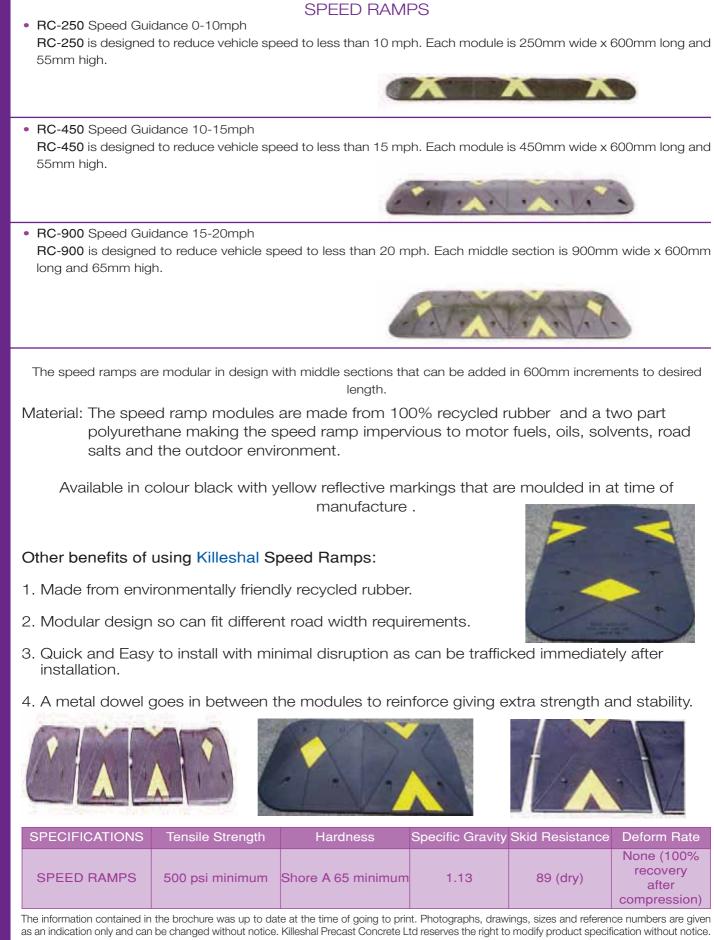

SPEED CUSHIONS

SPEED RAMPS

#### SPEED CUSHIONS

Material: 100% recycled rubber two component polyurethane

Killeshal's surface mounted cushions are preformed rubber/polyurethane composite . Modular design to allow length and width to be easily adjustable by adding or changing modules which provides a perfect profile everytime. Killeshal's preformed modules are linked together with metal dowels to form a solid cushion. The cushion is then bolted to the surface using an anchor system.

#### Other benefits of using Killeshal Speed Cushions:

- 1. Easily removed and reinstalled for resurfacing or changing road layouts.
- 2. Minimal disruption to road users as can be trafficked immediately after installation.
- 3. Uniform dimensions at every location.
- 4. Provides better drainage than traditional humps.
- 5. Safer for bicycles and motorcycles.
- 6. Markings are moulded in at time of manufacture so minimal maintenance.
- 7. Killeshal Cushions have a 2 year warranty.
- 8. Manufactured to ISO9002 Specification.

| SPECIFICATIONS | Tensile Strength | Hardness         | Specific Gravity | Skid Resistance |
|----------------|------------------|------------------|------------------|-----------------|
| SPEED CUSHIONS | 500 psi          | 65 Shore A (min) | 1.13             | 89              |