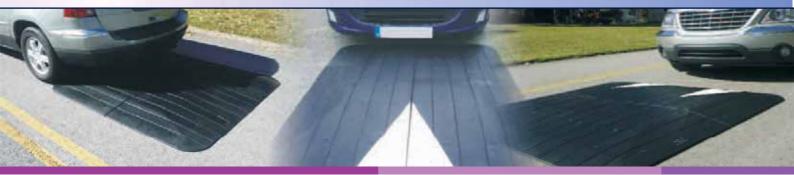

SPEED CUSHIONS

SPEED RAMPS

#### SPEED CUSHIONS

Material: 100% recycled rubber two component polyurethane

Killeshal's surface mounted cushions are preformed rubber/polyurethane composite . Modular design to allow length and width to be easily adjustable by adding or changing modules which provides a perfect profile everytime. Killeshal's preformed modules are linked together with metal dowels to form a solid cushion. The cushion is then bolted to the surface using an anchor system.

#### Other benefits of using Killeshal Speed Cushions:

- 1. Easily removed and reinstalled for resurfacing or changing road layouts.
- 2. Minimal disruption to road users as can be trafficked immediately after installation.
- 3. Uniform dimensions at every location.
- 4. Provides better drainage than traditional humps.
- 5. Safer for bicycles and motorcycles.
- 6. Markings are moulded in at time of manufacture so minimal maintenance.
- 7. Killeshal Cushions have a 2 year warranty.
- 8. Manufactured to ISO9002 Specification.