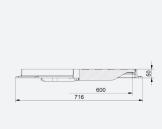

### Frame

- overall flange with treaded ribs for bonding purposes
- flat seal

| Art. no. | Туре                             | Class | Outer<br>dimensions<br>mm | Clear<br>diameter<br>mm | Height<br>mm | Weight<br>kg | Sold by<br>Pallet |
|----------|----------------------------------|-------|---------------------------|-------------------------|--------------|--------------|-------------------|
| 892487   | With hinge and locking mechanism | B125  | 716x716                   | 600x600                 | 63           | 40           | 14                |