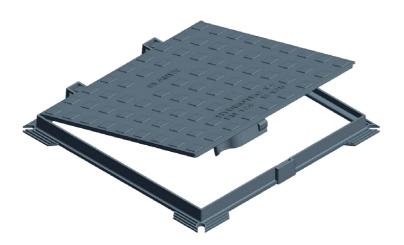

# **Square Manhole Cover**

# Slaney 600 x 600 B125

Locking with spring bar prevents unauthorized opening of the cover, hinge, theft protection = cover firmly attached to frame

## Locking

- with spring bar
- automatic locking

### Hinge

- 110° Inspection position
- fix connection between cover and frame
- anti-theft protection

### Frame

- overall flange with treaded ribs for bonding purposes
- flat seal

| Art. no. | Туре                             | Class | Outer<br>dimensions<br>mm | Clear<br>diameter<br>mm | Height<br>mm | Weight<br>kg | Sold by<br>Pallet |
|----------|----------------------------------|-------|---------------------------|-------------------------|--------------|--------------|-------------------|
| 892487   | With hinge and locking mechanism | B125  | 716x716                   | 600x600                 | 63           | 40           | 14                |