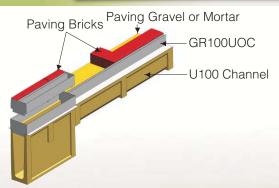

#### **APPLICATIONS:**

 Designed to suit ULMA SELFK and U100K
Polymer Concrete Pre-Fabricated Drainage Channel Systems.

Ref: GNH100KCC

Killeshal Precast Concrete Ltd.

#### **APPLICATIONS:**

 Designed to suit ULMA DOMO and U100
Polymer Concrete Pre-Fabricated Drainage Channel Systems.

Killeshal Precast Concrete Ltd.

Tel: 0800 0393367 Fax: 00353 57 9353272

email: sales@killeshalprecast.co.uk Web: www.killeshalprecast.co.uk