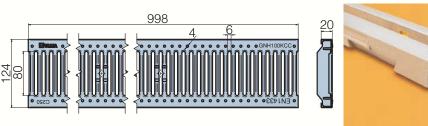

## C250 galvanised steel narrow slot heel - guard grating 1000mm long Ref: GNH100KCC

## **BENEFITS INCLUDE:**

- C250 Loading Medium Duty traffic/some Heavy Duty traffic applications.
- Maintenance free.
- Galvanised finish eliminates oxidisation (discolouration) which is a natural process for ductile iron.
- The narrow opening between the slots provides heel guard compliance ensuring that this product is suitable for mixed areas of pedestrian and traffic applications.

#### **APPLICATIONS:**

 Designed to suit ULMA SELFK and U100K
Polymer Concrete Pre-Fabricated Drainage Channel Systems.

Ref: GNH100KCC

Killeshal Precast Concrete Ltd.