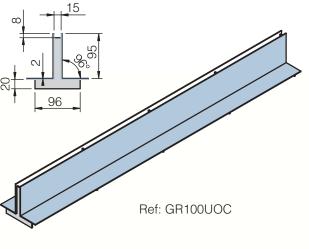

# C250 galvanised steel brickslot grating 1000mm long Ref: GR100UOC

## **BENEFITS INCLUDE:**

- C250 Loading Light Duty traffic/some Medium Duty traffic applications.
- Maintenance free.
- Galvanised finish eliminates oxidisation (discolouration) which is a natural process for ductile iron.