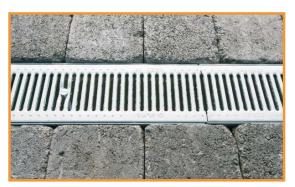

## C250 galvanised steel narrow slot heel - guard grating 1000mm long Ref: GNH100KCC

## **BENEFITS INCLUDE:**

- C250 Loading Medium Duty traffic/some Heavy Duty traffic applications.
- Maintenance free.
- Galvanised finish eliminates oxidisation (discolouration) which is a natural process for ductile iron.
- The narrow opening between the slots provides heel guard compliance ensuring that this product is suitable for mixed areas of pedestrian and traffic applications.

#### **APPLICATIONS:**

 Designed to suit ULMA SELFK and U100K
Polymer Concrete Pre-Fabricated Drainage Channel Systems.

Ref: GNH100KCC

Killeshal Precast Concrete Ltd.