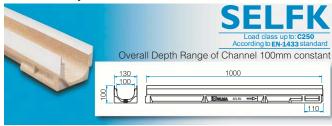

#### **APPLICATIONS:**

 Designed to suit ULMA SELFK and U100K
Polymer Concrete Pre-Fabricated Drainage Channel Systems.

Ref: GNH100KCC

Killeshal Precast Concrete Ltd.