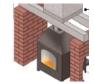

Advanced chimney technology in action.

Suitable for stoves, inserts and pellet boilers in masonry and timber frame construction.

#### SCHIEDEL AIR ENERGY EFFICIENT CHIMNEY SYSTEMS

Pellet boiler

Insert in masonry and timber frame construc-

Free standing stove in masonry and timber frame construction

Twin wall insulated flue for log burning stoves