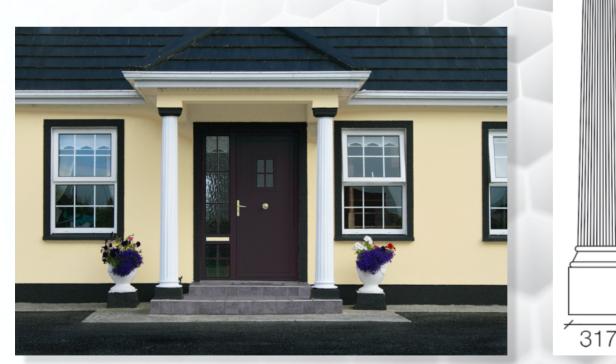

## precast georgian columns

Killeshal Precast's Georgian-style columns are perfect for adding a touch of elegance to any entrance or veranda.

They are tapered from a base of 317mm to 229 at the top. adding an illusion of extra height.