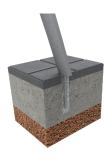

Recommend anchoring method: Ø10 expansion bolts, depending on the surface and the project.

| Ref.     | A    | В   | н   | H1  |
|----------|------|-----|-----|-----|
| UM301PR  | 1800 | 647 | 810 | 450 |
| UM301SPR | 700  | 647 | 810 | 450 |