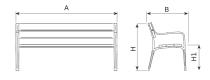

Recommend anchoring method: Ø10 expansion bolts, depending on the surface and the project.

| Ref.     | A    | В   | н   | H1  |
|----------|------|-----|-----|-----|
| UM301PR  | 1800 | 647 | 810 | 450 |
| UM301SPR | 700  | 647 | 810 | 450 |