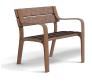

## **UM301PR**

By Eugeni Quitllet © ® BENITO

BENITO

-Urban

UM301SPR

Bench made of recycled polymer which is also recyclable, recovered from waste selective collection. Seat and backseat made of 110 x 40 x 1800 Rebnew boards, frame with armrests made from high-pressure injected polymer and presented in Marson finish. No maintenance required. This material does not chip, crack, rot or dry up. Highly resistant to moisture and bad weather conditions. Screws in stainless steel.