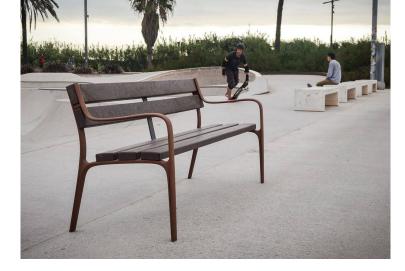

## **UM301PR**

By Eugeni Quitllet © ® BENITO

BENITO

-Urban

UM301SPR

Bench made of recycled polymer which is also recyclable, recovered from waste selective collection. Seat and backseat made of 110 x 40 x 1800 Rebnew boards, frame with armrests made from high-pressure injected polymer and presented in Marson finish. No maintenance required. This material does not chip, crack, rot or dry up. Highly resistant to moisture and bad weather conditions. Screws in stainless steel.